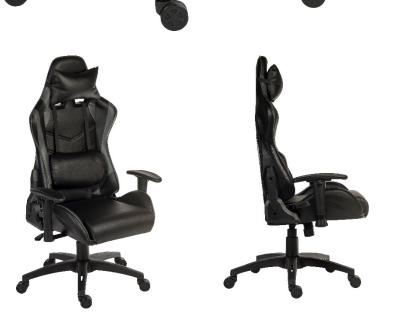

## YOKOHAMA GAMING CHAIR PRODUCT SHEET

**EXECUTIVE** 

Use (General): 8 Hours Per Day

- · Stylish and contemporary cushioned gaming chair
  - Easy wipe clean PU/PVC finish
    - Racing style backrest design
- Head pillow and height adjustable lumbar pillow for additional comfort and support
- Reclines to 155 degrees, and seat tilts/rocks 17 degrees
  - Padded height adjustable armrests (7cm travel)
    - Integrated sturdy back frame
    - •Smooth and easy roll twin-wheel castors
      - •Gas lift seat height adjustment
      - · Requires easy self assembly

| Seat Width       | 52 cm<br>With Arms 68.5 cm |
|------------------|----------------------------|
| Seat Depth       | 50 cm                      |
| Seat Height      | 45-57 cm                   |
| Back Height      | 79 cm                      |
| Back Width (max) | 52 cm                      |
| Carton Depth     | 32 cm                      |
| Carton Width     | 65 cm                      |
| Carton Height    | 84 cm                      |
| Box Volume       | 0.175 cbm                  |
| Net Weight       | 19 kg                      |
| Gross Weight     | 20.9 kg                    |
|                  |                            |

- Arm height will allow the chair to fit under a desk/table of 72 cm high.
- Suggested maximum user weight 120 kg